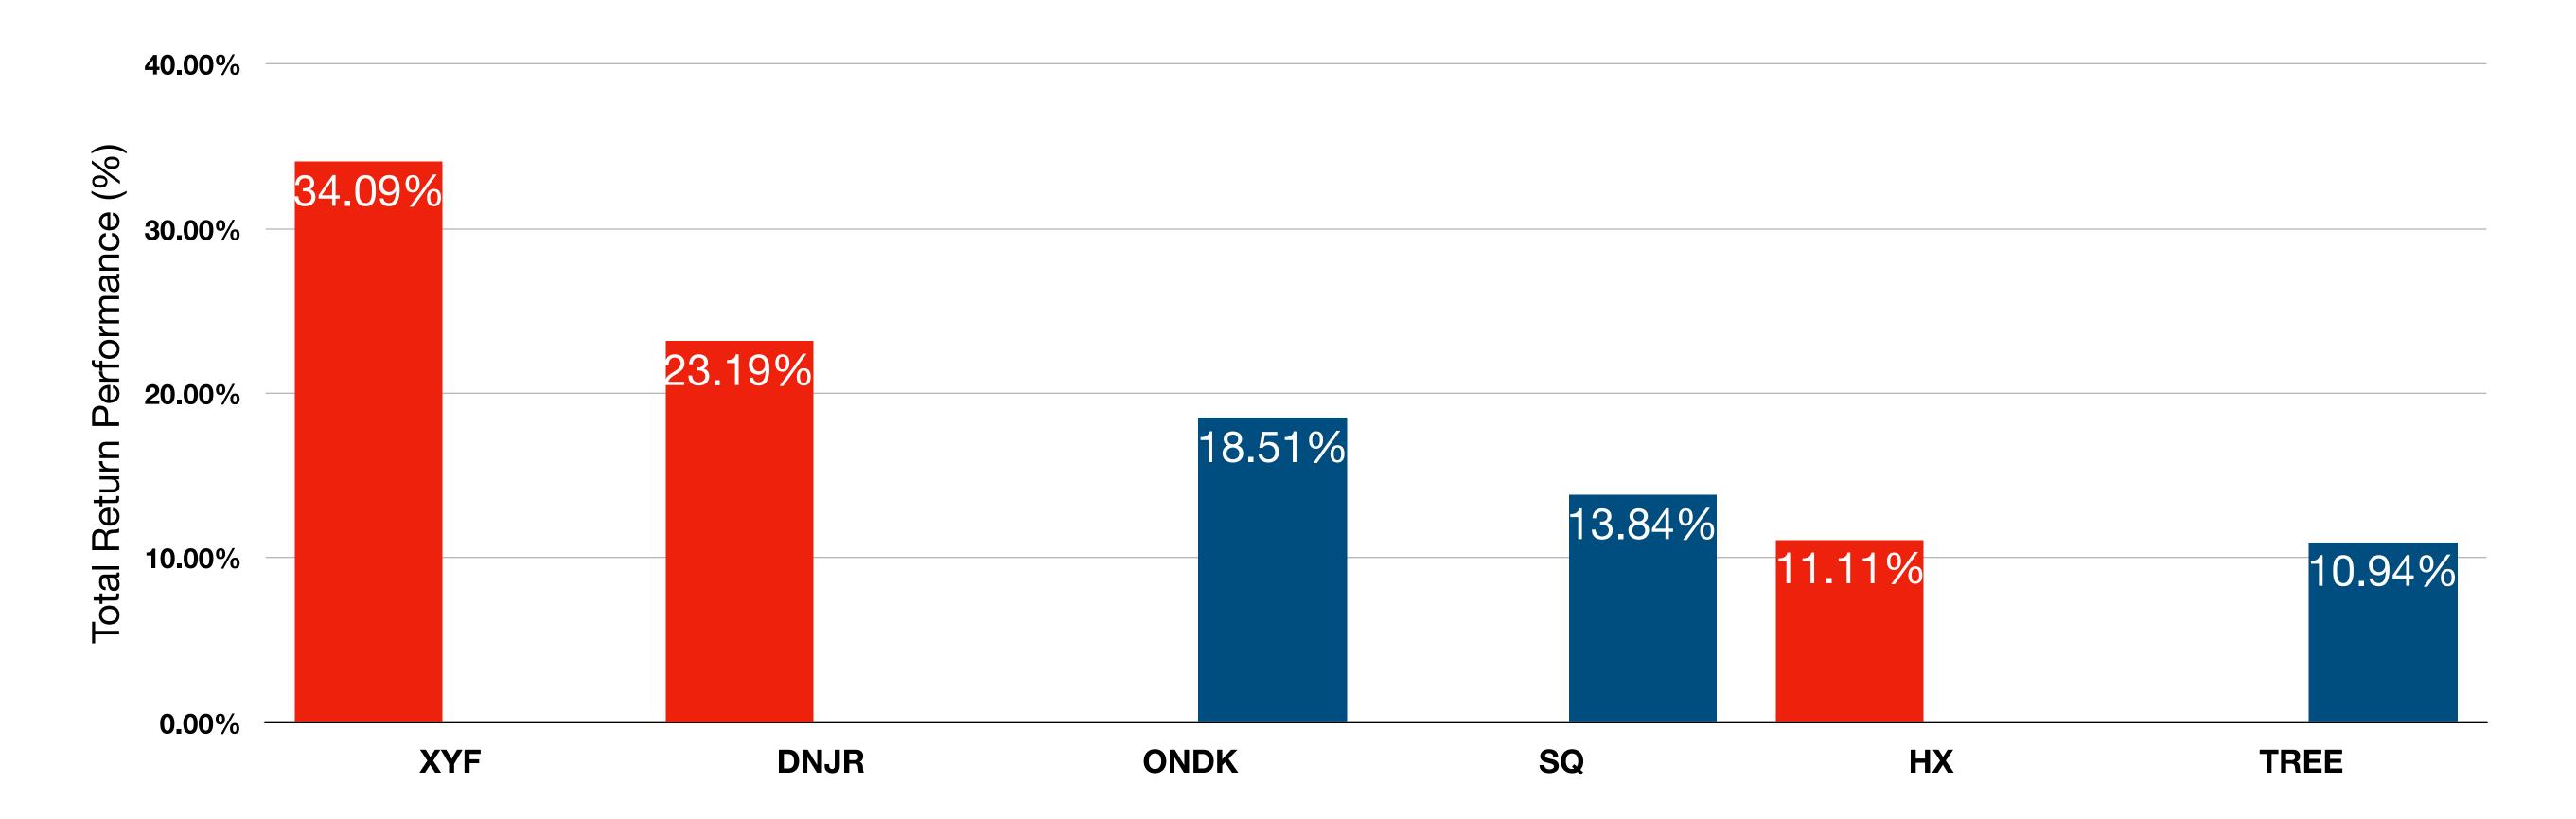

The CrowdBureau® Peer-to-Peer Lending and Equity Crowdfunding Index is up 13.38% for the month and year-to-date period, supported by the performance, this past week, of six index constituents that posted price returns in excess of 10% each. These were led by two China-based platforms, X Financial (XYF) and Golden Bull (DNJR), each of which gained over 20% for the week. These are two of 12 China-based firms that comprise the peer-to-peer lending segment of the index that tracks 36 firms in total. See the chart of the week.

# CrowdBureau® Peer-to-Peer Lending and Equity Crowdfunding Index Constituents that gained 10 percent or more in total returns.